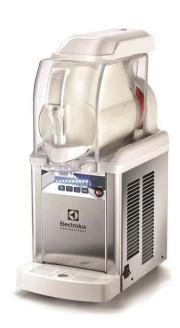

## Frozen Frozen granita, creams and softice cream dispenser with 1 bowl

| ITEM #  |  |  |
|---------|--|--|
| MODEL # |  |  |
| NAME #  |  |  |
|         |  |  |
| SIS #   |  |  |
| AIA#    |  |  |

562514 (GT1PR290)

Frozen Granita, Frozen Cream and Soft Ice Cream Dispenser with 1x5 I insulated bowl, R290

### Item No.

lx5lt counter machine, dispensing smooth soft ice-cream, cold cream, sorbet and frozen yogurt. It works with water or milk/based dried products or with brik mixtures ready to be poured into the bowl. The ITANK ™ Technology prevents ice accumulation on the outer side of the bowl. LED-based electronic keypad. Safety stop system and USB customizable software.

## **Main Features**

- Compact counter machine, dispensing smooth soft ice-cream, cold cream, sorbet and frozen yogurt; it can be used also for slush.
- Works with water or milk/based dried products or with brik mixtures ready to be poured into the bowl.
- The ITANK ™ Technology prevents ice accumulation on the outer side of the bowl, reducing condensation and increasing the cooling power of the machine.
- LED-based electronic keypad.
- Safety stop system.
- USB customizable software.
- The insulated tank guarantees higher cooling efficiency and lower effect of the external temperature on product's preparation and maintenance time reducing condense and draining; it is the best solution in hot climate conditions.
- Easy to use thanks to the adjustable push button control panel: when pressing it the rotation spees raises and the product is pushed out easily.